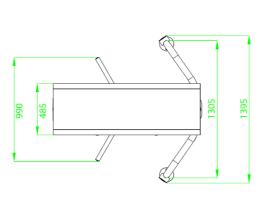

## **Specifications**

| Power requirements         |             | AC110V/220V, 50/60Hz        |
|----------------------------|-------------|-----------------------------|
| Working temperature        |             | -28°C <b>~</b> 60°C         |
| Working humidity           |             | 0%~95%                      |
| Working environment        |             | Indoor/Outdoor              |
| Speed of throughput        | RFID        | Maximum 30/minute           |
|                            | Fingerprint | Maximum 25/minute           |
|                            | Face        | Maximum 15/minute           |
|                            | Vein        | Maximum 15/minute           |
| Lane width(mm)             |             | 580                         |
| Footprint(mm*mm)           |             | 1400*1395                   |
| Dimension(mm)              |             | L=1400 W=1395 H=2220        |
| Dimension with packing(mm) |             | 1975x1085x935&2100x1435x735 |
| LED indicator              |             | Υ                           |
| Cabinet material           |             | SUS304 Stainless Steel      |
| Barrier material           |             | SUS304 Stainless Steel      |
| Barrier movement           |             | Rotating                    |
| Emergency mode             |             | Υ                           |
| Security level             |             | High                        |
| MCBF                       |             | 2 million                   |
| Ingress protection         |             | IP54                        |

## **Dimensions (mm)**