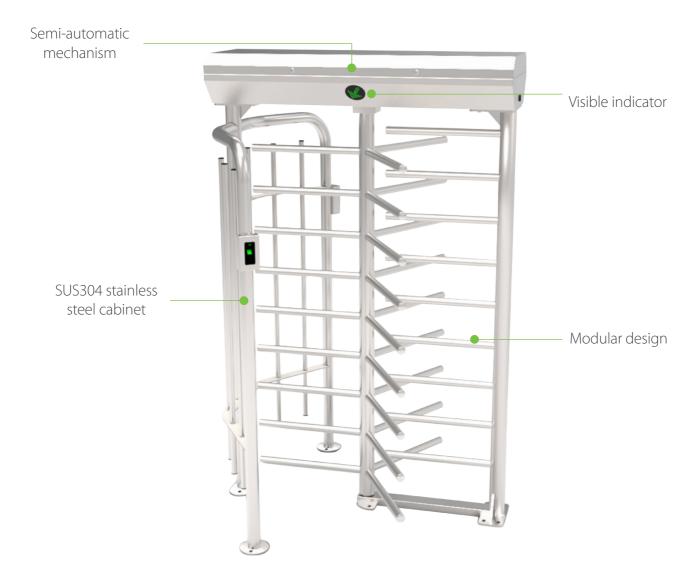

## **Biometric Full Height Turnstile**

FHT2300: Full Height Turnstile

FHT2311: Full Height Turnstile with RFID Access Control System

FHT2322: Full Height Turnstile with Fingerprint and RFID Access Control System

## **Specifications**

| Power requirements         |             | AC110V/220V, 50/60Hz        |
|----------------------------|-------------|-----------------------------|
| Working temperature        |             | -28°C <b>~</b> 60°C         |
| Working humidity           |             | 0%~95%                      |
| Working environment        |             | Indoor/Outdoor              |
| Speed of throughput        | RFID        | Maximum 30/minute           |
|                            | Fingerprint | Maximum 25/minute           |
|                            | Face        | Maximum 15/minute           |
|                            | Vein        | Maximum 15/minute           |
| Lane width(mm)             |             | 580                         |
| Footprint(mm*mm)           |             | 1400*1395                   |
| Dimension(mm)              |             | L=1400 W=1395 H=2220        |
| Dimension with packing(mm) |             | 1975x1085x935&2100x1435x735 |
| LED indicator              |             | Υ                           |
| Cabinet material           |             | SUS304 Stainless Steel      |
| Barrier material           |             | SUS304 Stainless Steel      |
| Barrier movement           |             | Rotating                    |
| Emergency mode             |             | Υ                           |
| Security level             |             | High                        |
| MCBF                       |             | 2 million                   |
| Ingress protection         |             | IP54                        |