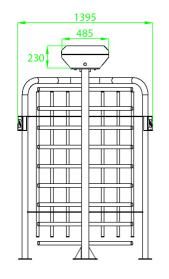

## **Specifications**

| Power requirements         |             | AC110V/220V, 50/60Hz        |
|----------------------------|-------------|-----------------------------|
| Working temperature        |             | -28°C <b>~</b> 60°C         |
| Working humidity           |             | 0%~95%                      |
| Working environment        |             | Indoor/Outdoor              |
| Speed of throughput        | RFID        | Maximum 30/minute           |
|                            | Fingerprint | Maximum 25/minute           |
|                            | Face        | Maximum 15/minute           |
|                            | Vein        | Maximum 15/minute           |
| Lane width(mm)             |             | 580                         |
| Footprint(mm*mm)           |             | 1400*1395                   |
| Dimension(mm)              |             | L=1400 W=1395 H=2220        |
| Dimension with packing(mm) |             | 1975x1085x935&2100x1435x735 |
| LED indicator              |             | Υ                           |
| Cabinet material           |             | SUS304 Stainless Steel      |
| Barrier material           |             | SUS304 Stainless Steel      |
| Barrier movement           |             | Rotating                    |
| Emergency mode             |             | Υ                           |
| Security level             |             | High                        |
| MCBF                       |             | 2 million                   |
| Ingress protection         |             | IP54                        |

## **Dimensions (mm)**