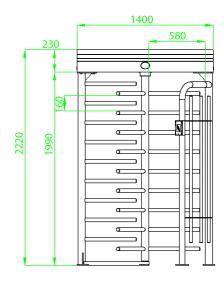

## **Specifications**

| Power requirements         |             | AC110V/220V, 50/60Hz        |
|----------------------------|-------------|-----------------------------|
| Working temperature        |             | -28°C <b>~</b> 60°C         |
| Working humidity           |             | 0%~95%                      |
| Working environment        |             | Indoor/Outdoor              |
| Speed of throughput        | RFID        | Maximum 30/minute           |
|                            | Fingerprint | Maximum 25/minute           |
|                            | Face        | Maximum 15/minute           |
|                            | Vein        | Maximum 15/minute           |
| Lane width(mm)             |             | 580                         |
| Footprint(mm*mm)           |             | 1400*1395                   |
| Dimension(mm)              |             | L=1400 W=1395 H=2220        |
| Dimension with packing(mm) |             | 1975x1085x935&2100x1435x735 |
| LED indicator              |             | Υ                           |
| Cabinet material           |             | SUS304 Stainless Steel      |
| Barrier material           |             | SUS304 Stainless Steel      |
| Barrier movement           |             | Rotating                    |
| Emergency mode             |             | Υ                           |
| Security level             |             | High                        |
| MCBF                       |             | 2 million                   |
| Ingress protection         |             | IP54                        |

## **Dimensions (mm)**